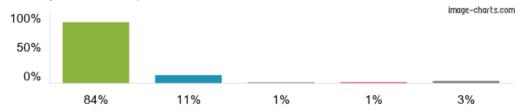

> 2. My child feels safe at this school.

Figures based on 126 responses up to 05-02-2020

> 3. The school makes sure its pupils are well behaved.

Figures based on 126 responses up to 05-02-2020

> 4. My child has been bullied and the school dealt with the bullying quickly and effectively.