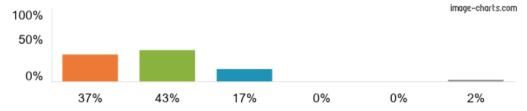

> 2. My child feels safe at this school.

Figures based on 126 responses up to 05-02-2020

> 3. The school makes sure its pupils are well behaved.

Figures based on 126 responses up to 05-02-2020

> 4. My child has been bullied and the school dealt with the bullying quickly and effectively.

Figures based on 126 responses up to 05-02-2020

> 5. The school makes me aware of what my child will learn during the year.

Figures based on 126 responses up to 05-02-2020

> 6. When I have raised concerns with the school they have been dealt with properly.