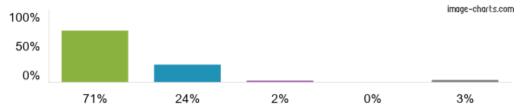

> 2. My child feels safe at this school.

Figures based on 126 responses up to 05-02-2020

> 3. The school makes sure its pupils are well behaved.

Figures based on 126 responses up to 05-02-2020

> 4. My child has been bullied and the school dealt with the bullying quickly and effectively.