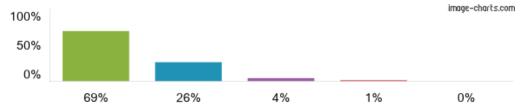

Children on roll: 307

Responses for this school: 126

Responses for year: 2019/20

Download data for year 2019/20

View inspection reports

> 1. My child is happy at this school.

Figures based on 126 responses up to 05-02-2020