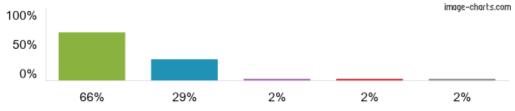

Figures based on 126 responses up to 05-02-2020

> 5. The school makes me aware of what my child will learn during the year.

Figures based on 126 responses up to 05-02-2020

> 6. When I have raised concerns with the school they have been dealt with properly.