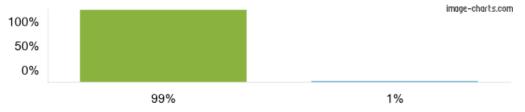

Children on roll: 307

Responses for this school: 126

Responses for year: 2019/20

Download data for year 2019/20

View inspection reports

> 1. My child is happy at this school.

Figures based on 126 responses up to 05-02-2020