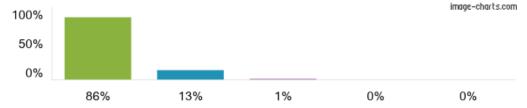

Children on roll: 307

Responses for this school: 126

Responses for year: 2019/20

Download data for year 2019/20

View inspection reports

> 1. My child is happy at this school.

Figures based on 126 responses up to 05-02-2020