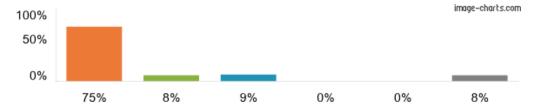

Children on roll: 307

Responses for this school: 126

Responses for year: 2019/20

Download data for year 2019/20

View inspection reports

> 1. My child is happy at this school.

Figures based on 126 responses up to 05-02-2020