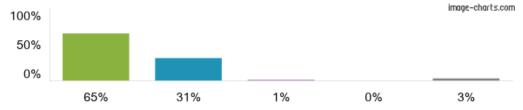

> 2. My child feels safe at this school.

Figures based on 126 responses up to 05-02-2020

> 3. The school makes sure its pupils are well behaved.

Figures based on 126 responses up to 05-02-2020

> 4. My child has been bullied and the school dealt with the bullying quickly and effectively.