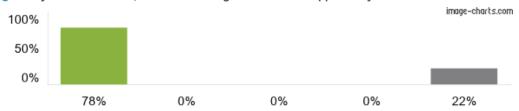

Figures based on 126 responses up to 05-02-2020

> 5. The school makes me aware of what my child will learn during the year.

Figures based on 126 responses up to 05-02-2020

> 6. When I have raised concerns with the school they have been dealt with properly.

Figures based on 126 responses up to 05-02-2020

> 7. My child has SEND, and the school gives them the support they need to succeed.

Figures based on fewer than 10 responses up to 05-02-2020

> 8. The school has high expectations for my child.