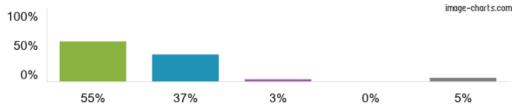

> 2. My child feels safe at this school.

Figures based on 126 responses up to 05-02-2020

> 3. The school makes sure its pupils are well behaved.

Figures based on 126 responses up to 05-02-2020

> 4. My child has been bullied and the school dealt with the bullying quickly and effectively.

Figures based on 126 responses up to 05-02-2020

> 5. The school makes me aware of what my child will learn during the year.

Figures based on 126 responses up to 05-02-2020

> 6. When I have raised concerns with the school they have been dealt with properly.