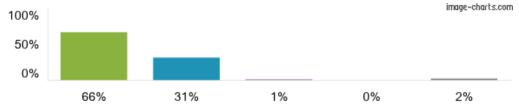

Figures based on 126 responses up to 05-02-2020

> 5. The school makes me aware of what my child will learn during the year.

Figures based on 126 responses up to 05-02-2020

> 6. When I have raised concerns with the school they have been dealt with properly.

Figures based on 126 responses up to 05-02-2020

> 7. My child has SEND, and the school gives them the support they need to succeed.

Figures based on fewer than 10 responses up to 05-02-2020

> 8. The school has high expectations for my child.