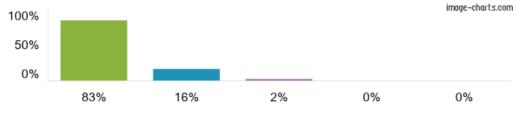

> 2. My child feels safe at this school.

Figures based on 126 responses up to 05-02-2020

> 3. The school makes sure its pupils are well behaved.

Figures based on 126 responses up to 05-02-2020

> 4. My child has been bullied and the school dealt with the bullying quickly and effectively.