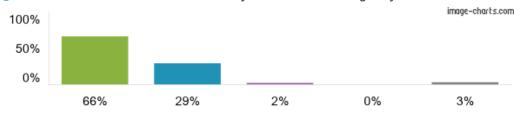

> 2. My child feels safe at this school.

Figures based on 126 responses up to 05-02-2020

> 3. The school makes sure its pupils are well behaved.

Figures based on 126 responses up to 05-02-2020

> 4. My child has been bullied and the school dealt with the bullying quickly and effectively.