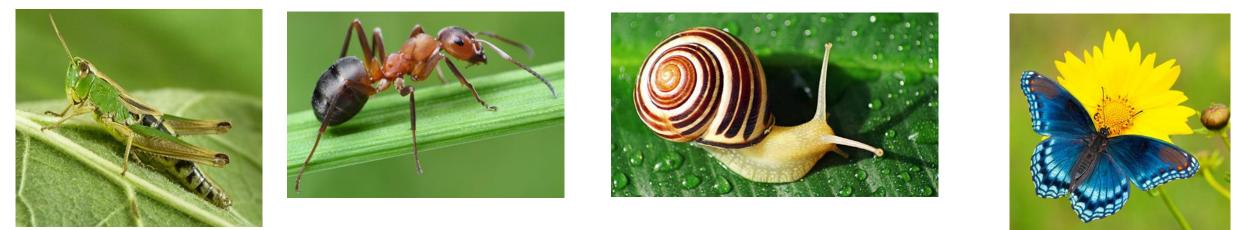

## Here are some challenges to stretch your brain!

Do you know which letter matches the first sound for each minibeast?

a b s g

Can you hear any other sounds in the minibeast name? Can you write them?