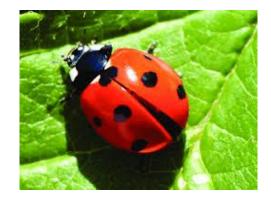

This is a ladybird, ladybird begins with L.

What could the ladybird's name be? It has to begin with L.

If it is a girl she could be called Lucy or Loretta. If it is a boy he could be called Lionel or Larry. Can you think of another name the minibeast could have that begins with L?