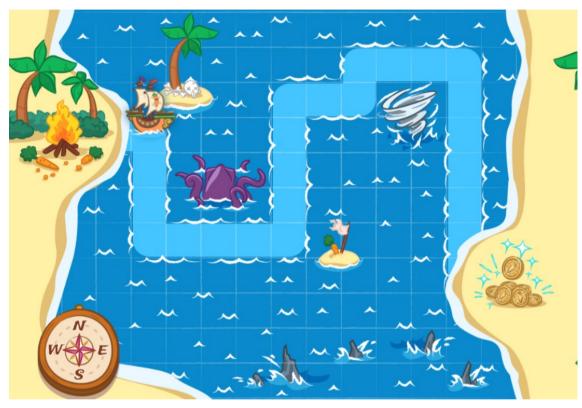

## Geography-WALT use compass directions: North, East, South and West.

Let's hunt for treasure! Copy this link to play the game. https://www.bbc.co.uk/bitesize/topics/zvsd8xs/articles/z6vyf4j

This is the first map that you will be given.

Write down the directions for this first map that the ship had to follow to get to the treasure.

Use the compass to remind you which direction is which.

## For example:

North 2 squares East 1 square South 3 squares East 4 squares

The maps get trickier as you go along. You only need to do the first one. Do your best and have fun!