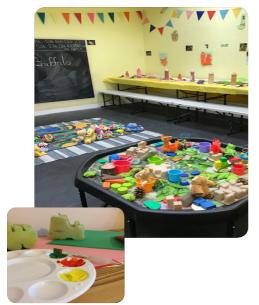

# LITTLE ARTICANS (15 MONTHS-5YRS)

Join our toddler group and journey through a new theme each week as your child captures their imagination through crafts, songs and stories.

> Wednesday and Friday 10am - 11am

# MINI ARTICANS (SITTING UNAIDED - 2YRS)

Our messy play sessions offer the chance for children to explore and play with sensory crafts, without the clean up afterwards!

> Wednesday and Friday 11:30am - 12:15pm