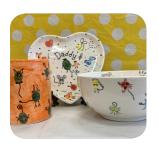

#### **CERAMICS**

Paint your own pottery! We have the choice of fired paint (glazing required) or acrylic (take home the very same day), with a large selection of items to choose from.